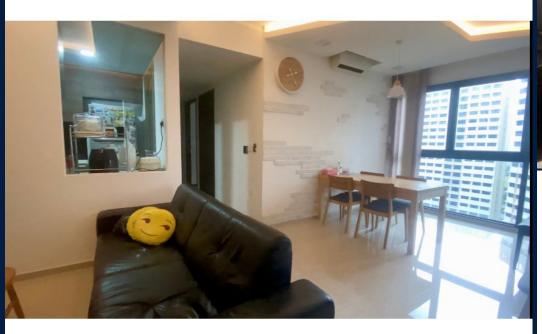

#### **LUSH ACRES**

Spacious 1,055sqft (98sqm), partially furnished, 3 bedroom, 3 bathroom Executive Condo for Sale. Completion in 2016, this high floor corner unit is fully renovated. Others: leasehold 99, park / greenery view, facing north, 1 maids room(s) This property is currently owner occupied. Located in Singapore's district D28 near Seletar, Yio Chu K in the area North East (North East region).

#### **INTERIOR FACILITIES**

- Air-Conditioning
- Cable TV
- Internet Connection

#### **EXTERIOR FACILITIES**

- 24 Hours Security
- Covered Car Park

- Balcony
- Fiber-Internet
- Maids Room
- Cooker Hob/Hood
- Oven / Microwave
- Clubhouse
- Function Room

R000397F