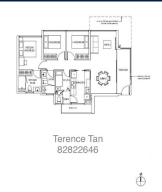

#### LUSH ACRES, 3, FERNVALE CLOSE, SELETAR, YIO CHU K, SINGAPORE 797486

LISTING ID: TENURE: TITLE: SIZE BUILT-UP: SIZE LAND: NO. OF FLOORS:

FLOOR/LEVEL:

BED ROOMS:

BATH ROOMS:

MAIDS ROOMS:

LAYOUT TYPE:

FACING:

VIEWING:

PARKING SPACES:

SGLA00743525 **LEASEHOLD 99** STRATA TITLE 1,055SQFT (98SQM) N/A 25 N/A - HIGH FLOOR 3 3 1 N/A CORNER NORTH PARK / GREENERY VIEW

#### SELLING PRICE:

COMPLETION YEAR: CONDITION: FURNISHING: LISTING DATE:

S\$1,180,000 NEGOTIAB 1,118PSF (12,039PSM) 2016, 5YRS FULLY RENOVATED PARTIALLY FURNISHED MAY 14, 2021

**TERENCE TAN - HUTTONS ASIA PTE LTD** 