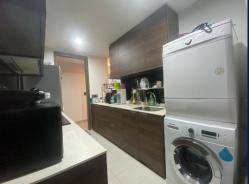

#### **LUSH ACRES**

Spacious 1,055sqft (98sqm), partially furnished, 3 bedroom, 3 bathroom Executive Condo for Sale. Completion in 2016, this high floor corner unit is fully renovated. Others: leasehold 99, park / greenery view, facing north, 1 maids room(s) This property is currently owner occupied. Located in Singapore's district D28 near Seletar, Yio Chu K in the area North East (North East region).

#### **EXTERIOR FACILITIES**

- 24 Hours Security
- Covered Car Park

- Balcony
- Fiber-Internet
- Maids Room
- Cooker Hob/Hood
- Oven / Microwave
- Clubhouse
- Function Room

R000397F